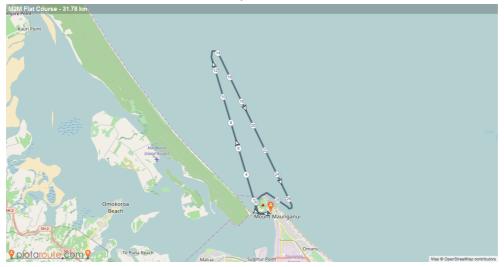

Women Cost: \$300 per team

## Event Schedule: Saturday 7<sup>th</sup> November2020

| 8:00am  | Registration              |
|---------|---------------------------|
| 9:00am  | Race briefing             |
| 11:00am | Race Start Women          |
| 11:15am | Race Start Men            |
| 3:00pm  | Food from Turkish Delight |

## Spot Prize:

Each team will be in the draw to win a set of six Tuakana Custom Paddles

Tuakana Customs



How to enter: Your club Rep can enter all waka ama entries online.

Once entry is in please make Payment to: Moore-morial event 06-0266-0143738-00

Please use your team name, club as reference.

## What's up for grabs for you team if you enter:

Sponsored By Tuakana Customs



### Race Course: Mount 2 Maketu



Tuakana Customs



#### Back up Race Course: 32km



High Tide: 09:24am Low Tide: 15:40pm

## **Compulsory Equipment:**

The following equipment must be carried by all waka and will be checked at gear check

- 1 life jacket per paddler (must fit correctly)
- 2 bailers W6,
- 2 Spare paddle W6
- 25m Tow rope W6 attached ready for towing
- Spray skirt
- Cell phone in waterproof bag or VHF Radio
- Flare

### **Race Course:**

The race course will be decided on Friday the 22<sup>nd</sup> and all teams will be contacted. If the race start will be at maketu. Then race registration and briefing will also be from maketu.

## **Entrants:**

The race is limited to 20 entries. First in first serve and teams with no proven history will need to provide sufficient results to prove their capability.

#### Bad weather:

In the case of bad weather making it