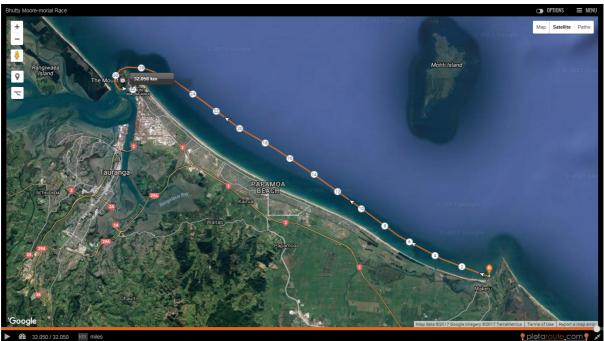

### Race Course: Mount 2 Maketu

Tuakana Customs

# Mount-Maketu/Maketu-Mount/Mount-Mount

Venue: Pilot Bay, Mount Maunganui Distance: 32km Iron Type: W6 Divisions: Open Men, Open Women Cost: \$300 per team